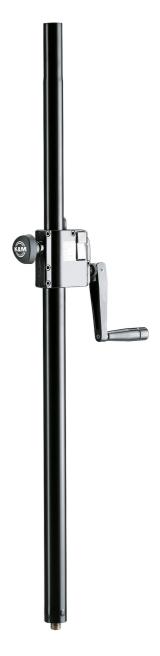

## Distance rod with hand crank

## **Product variant**

21339-000-55 - black

## **Data**

| Height            | from 940 to 1,505 mm                                                                                                                                          |
|-------------------|---------------------------------------------------------------------------------------------------------------------------------------------------------------|
| Height adjustment | hand crank with push-button system and locking screw                                                                                                          |
| Material          | steel                                                                                                                                                         |
| Rod combination   | 2-piece folding design                                                                                                                                        |
| Special features  | push-button system and hand crank avoid<br>uncontrolled reverse motion;<br>locking screw provides additional safety;<br>M20 bolt for precise and vertical fit |
| Tube end(s)       | diameter 35 mm, threaded bolt M20                                                                                                                             |
| Туре              | black                                                                                                                                                         |
| Weight            | 3.98 kg                                                                                                                                                       |
|                   |                                                                                                                                                               |

Same as 21338, but with thread bolt M20 for connector plate 24116 for zero backlash and absolute vertical position.